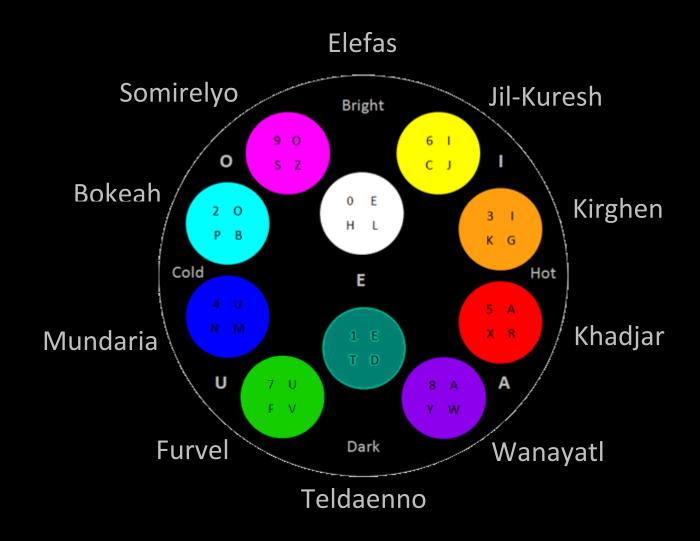

Elefas is a haven in time and space where imagination can weave together places, stories, characters, poems, languages, music, rec

The balance of this world is based on relationships between numbers, colours, letters, and their attributes, according to the diagram Elefas itself corresponds to number 0.