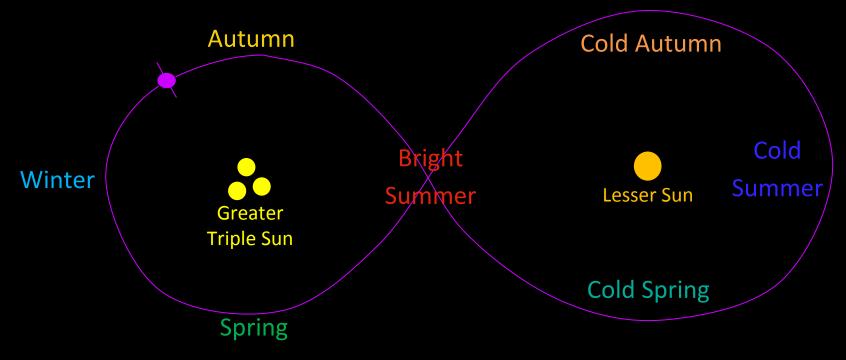

Planet Elefas revolves around two suns, respectively the greater and the lesser sun. The greater sun appears shaking in the sky, because formed of three stars, tightly and chaotically orbiting together. This influenced several mythologies.

The tilted rotation axis gives one equatorial zone, two tropical zones with deserts, and two temperate zones with... seven seaso

The orbit around the greater sun gives four familiar seasons, but summer is very hot with continuous daylight. The 12 hours of lesser however less warm and bright than the 12 hours of greater day.

Then starts the cycle around the lesser sun, colder than that the greater. During "Cold Summer", the two suns are superimposed in t summer position, but their distances result in a very cold season.

(as a disclaimer, Kepler's law of elliptic orbits doesn't exist in Elefas!)