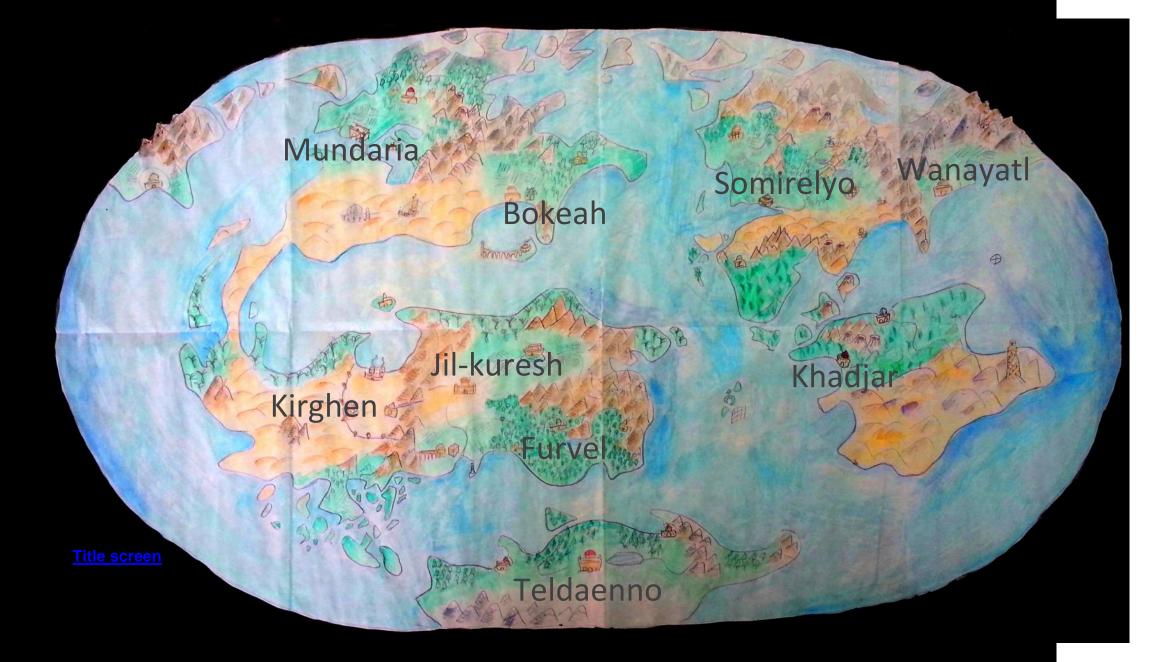

Elefas is a haven in time and space where imagination can weave together places, stories, characters, poems, languages, music, rec

The balance of this world is based on relationships between numbers, colours, letters, and their attributes, according to the diagram Elefas itself corresponds to number 0.